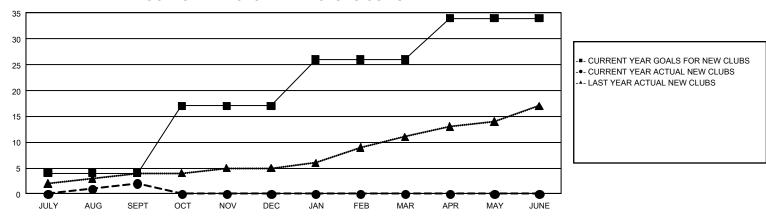

## REPORT DOES NOT INCLUDE CLUBS IN UNDISTRICTED AREAS.

| Clubs                 |               |           |               | Members               |                           |                         |                                                    |  |
|-----------------------|---------------|-----------|---------------|-----------------------|---------------------------|-------------------------|----------------------------------------------------|--|
| RESULTS FOR 2023-2024 |               |           |               | RESULTS FOR 2023-2024 |                           |                         |                                                    |  |
| QUARTER               | NEW CLUB GOAL | NEW CLUBS | DROPPED CLUBS | QUARTER               | MEMBER GROWTH<br>NET GOAL | MEMBER GROWTH<br>ACTUAL | DROPPED<br>MEMBERS ACTUAL<br>(including transfers) |  |
| JULY/AUG/SEPT         | 4             | 2         | 3             | JULY/AUG/SEPT         | 514                       | 577                     | 610                                                |  |
| OCT/NOV/DEC           | 13            | 0         | 0             | OCT/NOV/DEC           | 683                       | 0                       | 0                                                  |  |
| JAN/FEB/MAR           | 9             | 0         | 0             | JAN/FEB/MAR           | 764                       | 0                       | 0                                                  |  |
| APR/MAY/JUNE          | 8             | 0         | 0             | APR/MAY/JUNE          | 674                       | 0                       | 0                                                  |  |

## GOALS AND ACTUAL NEW CLUBS CUMULATIVE

| DROPPED CLUBS: 3           |     | 224 CLUBS OF 1,177 ADDED 1 OR | GENDER DISTRIBUTION               |                 |       |
|----------------------------|-----|-------------------------------|-----------------------------------|-----------------|-------|
|                            |     | MORE NEW MEMBERS              | MALE                              | 16,491 (64.58%) |       |
|                            |     |                               | FEMALE                            | 9,039 (35.40%)  |       |
| DROPPED MEMBERS            |     |                               |                                   |                 |       |
| DECEASED                   | 79  | CLICK HERE FOR CUMULATIVE     | TOTAL FAMILY UNIT MEMBERS         |                 | 4,769 |
| CLUB CANCELLED 0 OTHER 532 |     | MEMBERSHIP DATA               | FAMILY MEMBERS PAYING HALF 2 DUES |                 |       |
|                            |     |                               |                                   |                 | 2,457 |
| TOTAL                      | 611 |                               | BOLG                              |                 |       |