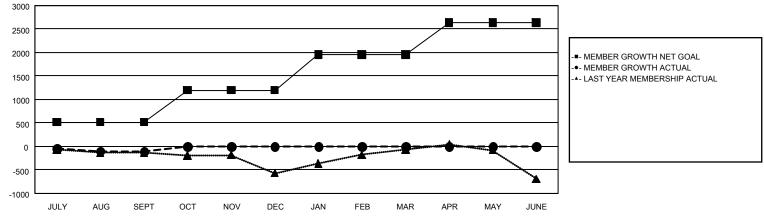

## REPORT DOES NOT INCLUDE CLUBS IN UNDISTRICTED AREAS.

| Clubs                 |               |           |               | Members               |                           |                         |                                                    |  |
|-----------------------|---------------|-----------|---------------|-----------------------|---------------------------|-------------------------|----------------------------------------------------|--|
| RESULTS FOR 2023-2024 |               |           |               | RESULTS FOR 2023-2024 |                           |                         |                                                    |  |
| QUARTER               | NEW CLUB GOAL | NEW CLUBS | DROPPED CLUBS | QUARTER               | MEMBER GROWTH<br>NET GOAL | MEMBER GROWTH<br>ACTUAL | DROPPED<br>MEMBERS ACTUAL<br>(including transfers) |  |
| JULY/AUG/SEPT         | 4             | 2         | 3             | JULY/AUG/SEPT         | 514                       | 577                     | 610                                                |  |
| OCT/NOV/DEC           | 13            | 0         | 0             | OCT/NOV/DEC           | 683                       | 0                       | 0                                                  |  |
| JAN/FEB/MAR           | 9             | 0         | 0             | JAN/FEB/MAR           | 764                       | 0                       | 0                                                  |  |
| APR/MAY/JUNE          | 8             | 0         | 0             | APR/MAY/JUNE          | 674                       | 0                       | 0                                                  |  |

## GOALS AND ACTUAL NEW CLUBS CUMULATIVE

| DROPPED CLUBS: 3           |     | 224 CLUBS OF 1,177 ADDED 1 OR | GENDER DISTRIBUTION               |                 |       |
|----------------------------|-----|-------------------------------|-----------------------------------|-----------------|-------|
|                            |     | MORE NEW MEMBERS              | MALE                              | 16,491 (64.58%) |       |
|                            |     |                               | FEMALE                            | 9,039 (35.40%)  |       |
| DROPPED MEMBERS            |     |                               |                                   |                 |       |
| DECEASED                   | 79  | CLICK HERE FOR CUMULATIVE     | TOTAL FAMILY UNIT MEMBERS         |                 | 4,769 |
| CLUB CANCELLED 0 OTHER 532 |     | MEMBERSHIP DATA               | FAMILY MEMBERS PAYING HALF 2 DUES |                 |       |
|                            |     |                               |                                   |                 | 2,457 |
| TOTAL                      | 611 |                               | BOLG                              |                 |       |